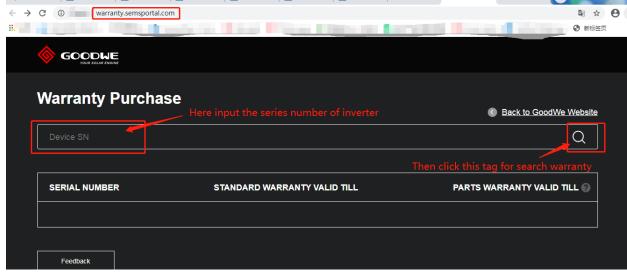

Choose the option "Warranty":

Click the below button on website:

Correctly input the inverter serial number below:

Download the warranty certificate which will include the 10 years warranty.