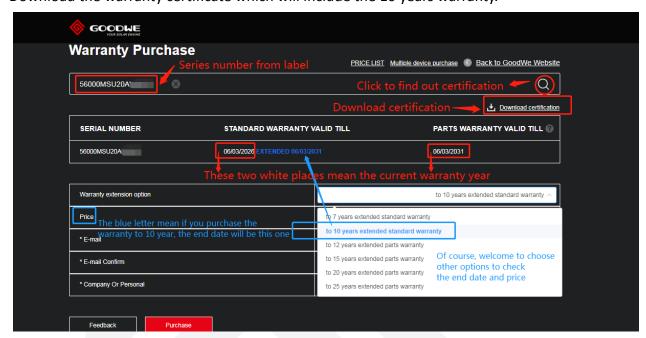

Choose the option "Warranty":

Click the below button on website:

Correctly input the inverter serial number below:

Download the warranty certificate which will include the 10 years warranty.